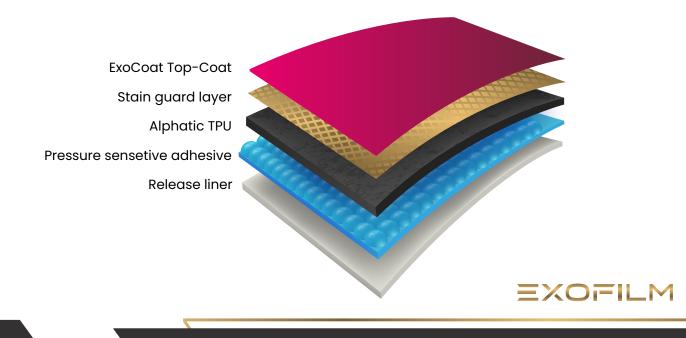

## **TECHNICAL DATA SHEET**

Matte Paint Protection Film (PPF) is a specialized automotive product that combines advanced protection with a sophisticated, modern aesthetic. Designed to give vehicles a distinctive matte finish, this film enhances the overall look by transforming the surface into a smooth, non-reflective finish. The matte texture offers a sleek, stylish appearance that appeals to those seeking a unique visual impact.

| THICKNESS          |               |                 |                   |  |
|--------------------|---------------|-----------------|-------------------|--|
| Top coat           | 0.5Mil        | TPU             | 6Mil              |  |
| Adhesive           | 1Mil          |                 |                   |  |
| ADHESIVE           |               |                 |                   |  |
| Adhesion force     | (20mins) 20   | Peeling Force   | 20mins) <b>20</b> |  |
| Peeling Force (24) | h) <b>24h</b> |                 |                   |  |
| MECHANICAL         |               |                 |                   |  |
| Coating break r    | ate 124%      | Elongation at b | oreak 254%        |  |
| Tensile Strength   | 8500 psi      |                 |                   |  |
| ANTI AGING         |               |                 |                   |  |
| QUV                | 1800h         |                 |                   |  |