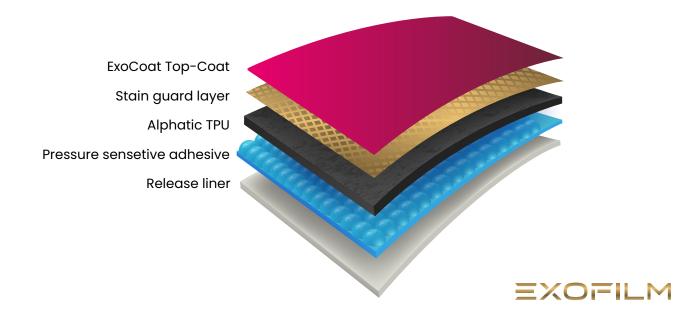

## **THICKNESS**

| Top coat | 0.5Mil | TPU | 6Mil |  |
|----------|--------|-----|------|--|
| Adhesive | 1Mil   |     |      |  |