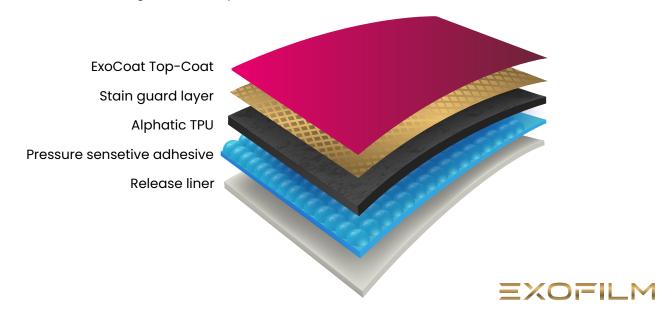

# GLOSS BLACK

Gloss Black Paint Protection Film offers a sleek, mirror-like finish while providing robust protection against scratches, chips, and environmental damage. With UV resistance, self-healing properties, and a hydrophobic coating, it ensures long-lasting shine and easy maintenance.

### **CAP SHEET**

| Top coat | 0.5Mil | TPU | 6Mil |  |
|----------|--------|-----|------|--|
| Adhesive | 1Mil   |     |      |  |

#### **THICKNESS**

| Top coat | 0.5Mil | TPU | 6Mil |  |
|----------|--------|-----|------|--|
| Adhesive | 1Mil   |     |      |  |