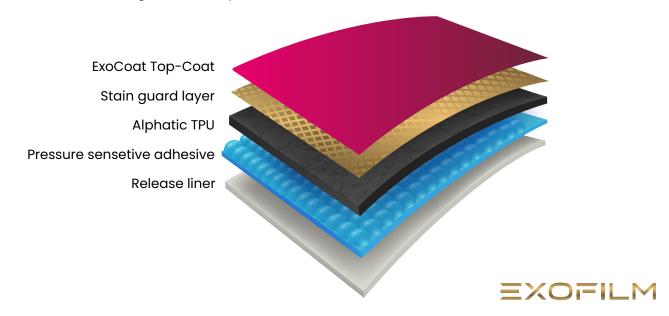

#### **CAP SHEET**

| Top coat | 0.5Mil | TPU | 6Mil |  |
|----------|--------|-----|------|--|
| Adhesive | 1Mil   |     |      |  |

#### **THICKNESS**

| Top coat | 0.5Mil | TPU | 6Mil |  |
|----------|--------|-----|------|--|
| Adhesive | 1Mil   |     |      |  |